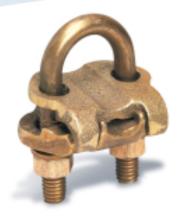

## **Blackburn**°

Ground Clamps
T&B Catalog Number:

GUV2021

**UPC Number:** 78378680365

Status: Active

**Description:** 

U-Bolt Copper Ground Clamp for Wire Range 4 - 2/0, Rod Size 2 - 2 3/8 , IPS Pipe Size 2

Features

| Excellent for connecting copper or copper-clad steel grounding conductor to ground rod or pipe. Specially designed spacer provides proper alignment between cable and elctrode and affords more positive contact area. |
|------------------------------------------------------------------------------------------------------------------------------------------------------------------------------------------------------------------------|
| All components cast or forged from copper alloy.                                                                                                                                                                       |
|                                                                                                                                                                                                                        |
| U-Bolt                                                                                                                                                                                                                 |
| Copper                                                                                                                                                                                                                 |
| 4 - 2/0                                                                                                                                                                                                                |
|                                                                                                                                                                                                                        |
| 4 7/16                                                                                                                                                                                                                 |
| 1 9/16                                                                                                                                                                                                                 |
| 3 11/16                                                                                                                                                                                                                |
| 2                                                                                                                                                                                                                      |
|                                                                                                                                                                                                                        |
| 3                                                                                                                                                                                                                      |
| Each                                                                                                                                                                                                                   |
| 116.67 lbs. per 100                                                                                                                                                                                                    |
|                                                                                                                                                                                                                        |
| For tin plating add suffix P to catalog number. UL does not list tin-plated bronze grounding devices.                                                                                                                  |
|                                                                                                                                                                                                                        |
| Yes                                                                                                                                                                                                                    |
|                                                                                                                                                                                                                        |
|                                                                                                                                                                                                                        |