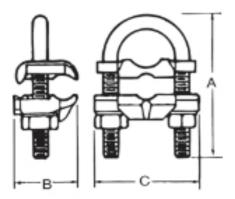

Features

| Excellent for connecting copper or copper-clad steel grounding conductor to ground rod or pipe. Specially designed spacer provides proper alignment between cable and elctrode and affords more positive contact area. |
|------------------------------------------------------------------------------------------------------------------------------------------------------------------------------------------------------------------------|
| All components cast or forged from copper alloy.                                                                                                                                                                       |
|                                                                                                                                                                                                                        |
| U-Bolt                                                                                                                                                                                                                 |
| Copper                                                                                                                                                                                                                 |
| 4 - 2/0                                                                                                                                                                                                                |
|                                                                                                                                                                                                                        |
| 4 7/16                                                                                                                                                                                                                 |
| 1 9/16                                                                                                                                                                                                                 |
| 3 11/16                                                                                                                                                                                                                |
| 2                                                                                                                                                                                                                      |
|                                                                                                                                                                                                                        |
| 3                                                                                                                                                                                                                      |
| Each                                                                                                                                                                                                                   |
| 116.67 lbs. per 100                                                                                                                                                                                                    |
|                                                                                                                                                                                                                        |
| For tin plating add suffix P to catalog number. UL does not list tin-plated bronze grounding devices.                                                                                                                  |
|                                                                                                                                                                                                                        |
| Yes                                                                                                                                                                                                                    |
|                                                                                                                                                                                                                        |
|                                                                                                                                                                                                                        |